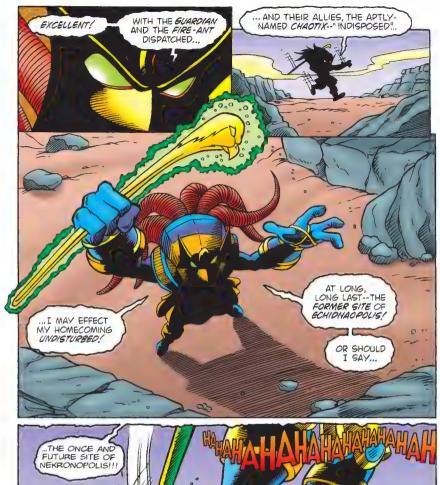

nuckles' ancestral heritage was one of DUTY and HONOR... or so he'd been led to believe.

But today, a threat to the FLOATING ISLAND — and all existence — has unveiled the DARK SIDE of ECHIDNA CIVILIZATION.

His role as GUARDIAN of the CHAOS EMERALD — long thought the noblest of callings — is, in truth, atonement for the treachery of an ancestor who dared place HIMSELF above the GREATER GOOD.

That ancestor — the renegade Echidna scientist named DIMITRI — has survived a thousand years of imprisonment beneath MOUNT FATE, and returned to work his evil will as ENERJAK, HARBINGER OF CHAOS!